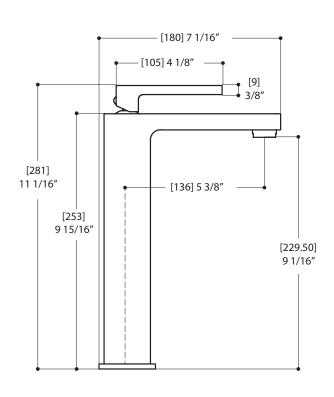

#### SPECS AT LARGE

Overall spout projection: 7 1/16" Flow rate: 1.75 gpm CC spout projection: 5 3/8" Total faucet height: 11 1/16"

Mounting hole: 13/8" Counter depth: 13/8"