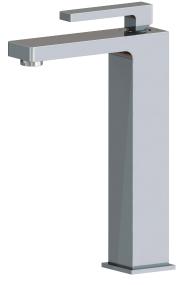

# AQUABRASS

tall single-hole lavatory faucet

## **FEATURES**

Solid brass construction Crystal clear water flow Single volume and temperature lever control Press pop-up drain with overflow included 3/8" connection

#### **FINISHES**

Standard Polished chrome (pc) Brushed nickel (bn) Custom 15 custom finishes available (ask your local Aquabrass authorized dealer for details)